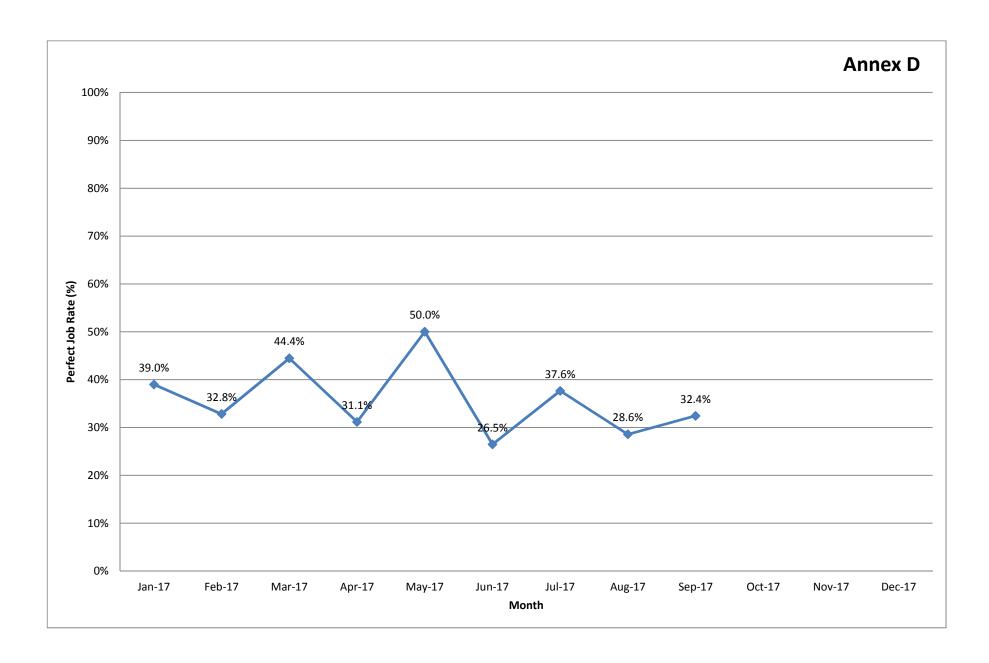

## QUERY-FREE RATE ON CADASTRAL JOBS SUBMITTED BY REGISTERED SURVEYORS (MONTH OF SEPTEMBER 2017)

The query-free rate(QFR) for the month of September 2017 is shown in Annex A.

Refer to Annex D, the 'perfect job' rate for Sep 2017 is 32.4%.

The 'perfect job' rate for Sep 2017 is very low and it is not desirable.

We encourage all to keep on improving and strive to submit higher quality jobs in order to avoid the delay in approving plans.

I attach the following annexes for your information: